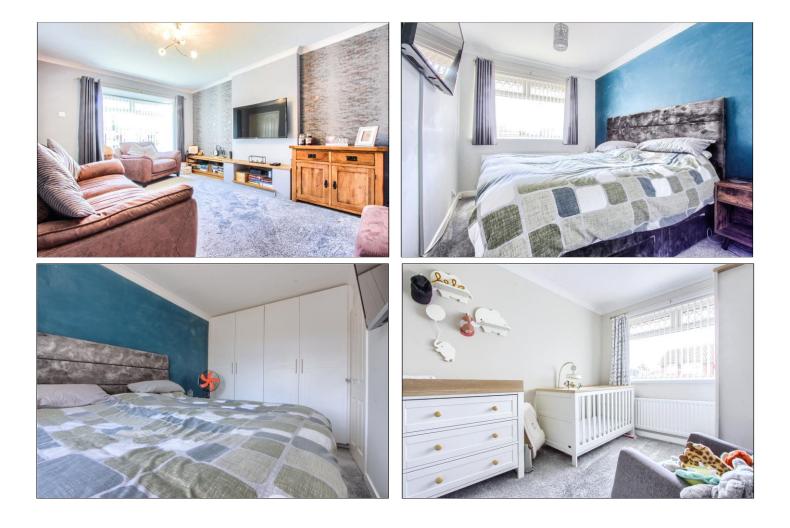

Internally the property briefly comprises on the ground floor entrance hall leading into the spacious lounge and a feature open plan kitchen/diner/family room with a generous range of grey high gloss fitted units and benefits from internal garage access. Up to the first floor there are three bedrooms, two double bedrooms, a single bedroom and family bathroom. Externally the property has a side driveway leading to single attached garage and low maintenance, lawned front and rear gardens. Viewing is advised.

# LANDING

BEDROOM ONE - 4.04m x 2.57m (13'3" x 8'5")

BEDROOM TWO - 3.3m x 2.1m (10'10" x 6'11")

BEDROOM THREE - 2.62m x 1.8m (8'7" x 5'11")

129 High Street, Eston, TS6 9JD

TO VIEW: Tel: 01642 955180