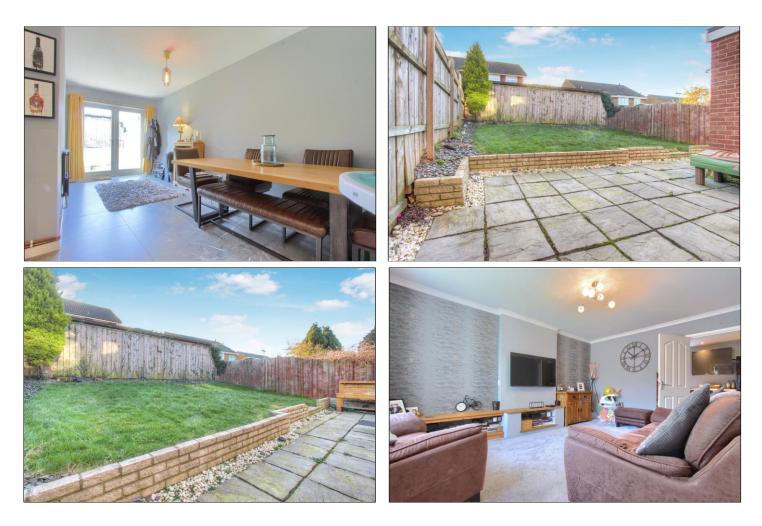

Internally the property briefly comprises on the ground floor entrance hall leading into the spacious lounge and a feature open plan kitchen/diner/family room with a generous range of grey high gloss fitted units and benefits from internal garage access. Up to the first floor there are three bedrooms, two double bedrooms, a single bedroom and family bathroom. Externally the property has a side driveway leading to single attached garage and low maintenance, lawned front and rear gardens. Viewing is advised.

#### GARDENS

Neat low maintenance front and rear gardens laid to lawn and rear paved patio area with French door access to the house.