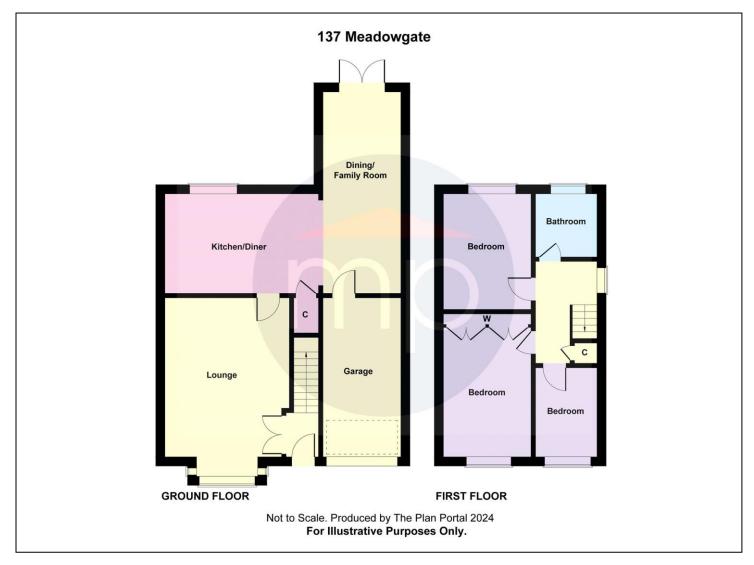

## **GROUND FLOOR**

HALL

LOUNGE - 4.52m x 3.28m (14'10" x 10'9")

KITCHEN/BREAKFAST ROOM - 7.09m (23'3") (max) x 2.8m (9'2") increasing to 5.7m (18'8")

### FIRST FLOOR

# LANDING

BEDROOM ONE - 4.04m x 2.57m (13'3" x 8'5")

BEDROOM TWO - 3.3m x 2.1m (10'10" x 6'11")

BEDROOM THREE - 2.62m x 1.8m (8'7" x 5'11")

129 High Street, Eston, TS6 9JD

TO VIEW: Tel: 01642 955180

## BATHROOM - 1.78m x 1.68m (5'10" x 5'6")

#### **PARKING & GARAGE**

To the front there is a driveway providing off-road parking leading to a single attached garage benefiting from internal access to the main house.

#### GARDENS

Neat low maintenance front and rear gardens laid to lawn and rear paved patio area with French door access to the house.