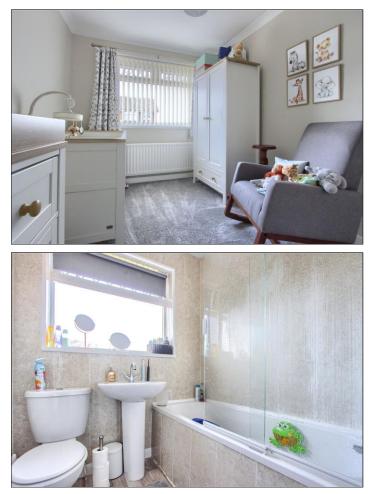

Internally the property briefly comprises on the ground floor entrance hall leading into the spacious lounge and a feature open plan kitchen/diner/family room with a generous range of grey high gloss fitted units and benefits from internal garage access. Up to the first floor there are three bedrooms, two double bedrooms, a single bedroom and family bathroom. Externally the property has a side driveway leading to single attached garage and low maintenance, lawned front and rear gardens. Viewing is advised.

## BATHROOM - 1.78m x 1.68m (5'10" x 5'6")