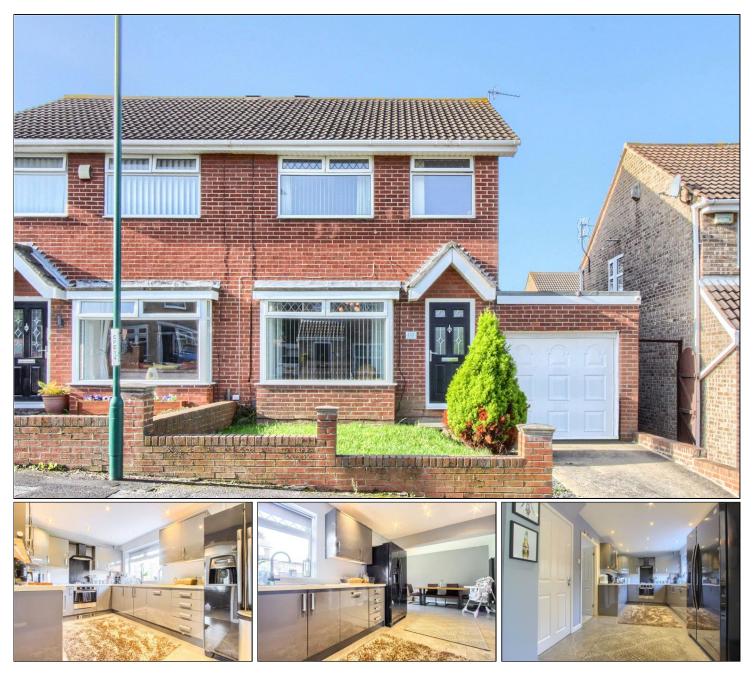

# MEADOWGATE, ESTON, TS6 9LD

- Excellent Three Bedroom Family Home
- Popular Eston-Under-Nab Residential Location
- Close by to Shops, Schools & Transport Links
- Extended L' Shaped Kitchen/Diner/Family Room
- Lawned Front & Rear Gardens
- Driveway & Garage with Internal Access
- Viewing is Highly Recommended

# MEADOWGATE, TS6 9LD

A nicely presented extended three bedroom semidetached family home situated in this ever popular Eston-Under-Nab location. The home is well placed for local schooling, shops, bus routes and transport links throughout Teesside and beyond.

Internally the property briefly comprises on the ground floor entrance hall leading into the spacious lounge and a feature open plan kitchen/diner/family room with a generous range of grey high gloss fitted units and benefits from internal garage access. Up to the first floor there are three bedrooms, two double bedrooms, a single bedroom and family bathroom. Externally the property has a side driveway leading to single attached garage and low maintenance, lawned front and rear gardens. Viewing is advised.

## **GROUND FLOOR**

HALL

LOUNGE - 4.52m x 3.28m (14'10" x 10'9")

KITCHEN/BREAKFAST ROOM - 7.09m (23'3") (max) x 2.8m (9'2") increasing to 5.7m (18'8")